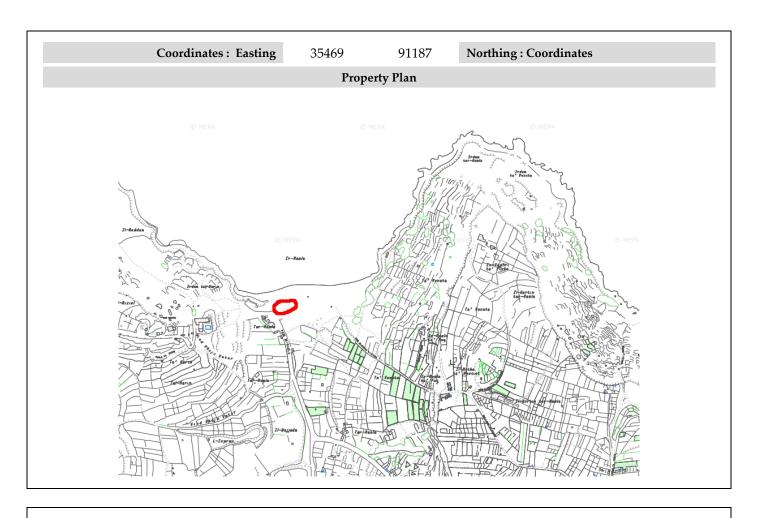

## $N_{ational}\ I_{nventory}\ {of}\ the\ C_{ultural}\ P_{roperty}\ of\ the\ M_{altese}\ I_{slands}$

NICPMI Inv. No. 1703

Date of Publication 28 June 2013

| SUPERINTENDENCE OF CULTURAL HERITAGE |                                                                                      |               | 2                 |                     | 20 junie 20 | ,10  |
|--------------------------------------|--------------------------------------------------------------------------------------|---------------|-------------------|---------------------|-------------|------|
| SUPERINTENDENCE OF CULTURAL HERITAGE |                                                                                      |               |                   |                     |             |      |
| Property Name                        | Remains of Ramla Entrenchment - Gozo                                                 |               |                   |                     |             |      |
| Address                              | Ramla Bay, Gozo                                                                      |               |                   |                     |             |      |
| Town Name                            | Nadur                                                                                | Toponyı       | n                 | Local Council Nadur |             |      |
| Property Owner                       | Government                                                                           | Managing Bod  | y                 |                     |             |      |
| Guardianship Deed                    |                                                                                      |               |                   |                     |             |      |
|                                      |                                                                                      |               |                   |                     |             |      |
| Period                               | Modern (18th Century)                                                                |               |                   |                     |             |      |
| Phase                                | Early Modern: Knights of St John (1700-1798)                                         |               |                   |                     |             |      |
| 6 1, 1, 1,                           | Historical                                                                           |               | Cultural Heritage |                     |             |      |
| Cultural Heritage<br>Type & Value    | Architectural                                                                        |               | Property Value    | Outstandi           | ng          |      |
|                                      | Assessment                                                                           |               |                   |                     |             |      |
| Property Function                    | Fortification                                                                        |               | Conservation Area |                     |             |      |
|                                      | 1                                                                                    |               |                   |                     |             |      |
| Outline Description                  | Entrenchment wal                                                                     | l remains     |                   |                     |             |      |
|                                      |                                                                                      |               |                   |                     |             |      |
| <b>Property Description</b>          | Sparse remains of entrenchment wall built in the petra a secco manner. Originally    |               |                   |                     |             |      |
|                                      | this cut across the beach from near Belancourt Battery to the other side of the bay. |               |                   |                     |             |      |
|                                      |                                                                                      |               |                   |                     |             |      |
|                                      |                                                                                      |               |                   |                     |             |      |
|                                      |                                                                                      |               |                   |                     |             |      |
|                                      |                                                                                      |               |                   |                     |             |      |
|                                      |                                                                                      |               |                   |                     |             |      |
|                                      |                                                                                      |               |                   |                     |             |      |
|                                      |                                                                                      |               |                   |                     |             |      |
|                                      |                                                                                      |               |                   |                     |             |      |
|                                      |                                                                                      |               |                   |                     |             |      |
| Scheduled by MEPA                    | Yes Degree                                                                           | of Protection | Grade 1 G.N. No   | . 7                 | G.N. Date   | 1995 |
| Scheduled by MEI A                   | res Degree                                                                           | orrotection   | Grade 1 G.N. No   | . /                 | G.N. Date   | 1993 |
|                                      |                                                                                      |               |                   |                     |             |      |
|                                      |                                                                                      |               |                   |                     |             |      |
| Recommended                          |                                                                                      |               |                   |                     |             |      |
| Bibliography                         |                                                                                      |               |                   |                     |             |      |
|                                      |                                                                                      |               |                   |                     |             |      |