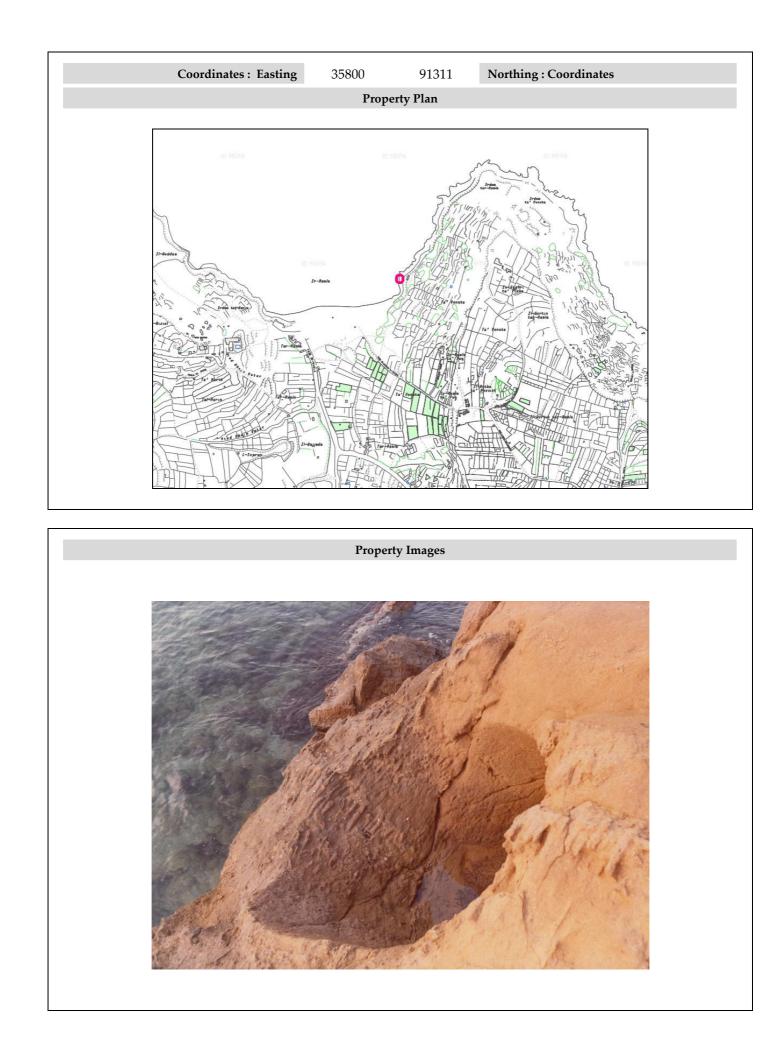

## $N_{ational}\ I_{nventory\ of\ the}\ C_{ultural}\ P_{roperty\ of\ the}\ M_{altese}\ I_{slands}$

NICPMI Inv. No.

**Date of Publication** 

1441 28 June 2013

| Property Name                     | Ramla Fougasse                                                               |                 |                   |               |                       |  |
|-----------------------------------|------------------------------------------------------------------------------|-----------------|-------------------|---------------|-----------------------|--|
| Address                           | Ramla l-Ħamra                                                                |                 |                   |               |                       |  |
| Town Name                         | Nadur                                                                        | Topony          | n -               | Local Council | Nadur                 |  |
| Property Owner                    | Government                                                                   | Managing Bod    | <i>y</i> –        |               |                       |  |
| Guardianship Deed                 | -                                                                            |                 |                   |               |                       |  |
|                                   |                                                                              |                 |                   |               |                       |  |
| Period                            | Modern (18th Century)                                                        |                 |                   |               |                       |  |
| Phase                             | Early Modern: Knights of St John (18th Century)                              |                 |                   |               |                       |  |
|                                   | Historical Cultural Heritage                                                 |                 |                   |               |                       |  |
| Cultural Heritage<br>Type & Value | Technical                                                                    |                 | Property Value    | Outstanding   | 5                     |  |
| Type & Funde                      |                                                                              |                 | Assessment        |               |                       |  |
| Property Function                 | Fortification                                                                |                 | Conservation Area |               |                       |  |
|                                   |                                                                              |                 |                   |               |                       |  |
| Outline Description               | Coastal fougasse                                                             |                 |                   |               |                       |  |
|                                   |                                                                              |                 |                   |               |                       |  |
| Provide Description               |                                                                              |                 | 1. 1 11           |               | .1                    |  |
| Property Description              | Rock hewn fougasse cut into a solitary boulder rising from the sea. Situated |                 |                   |               |                       |  |
|                                   | on right side of bay in the vicinity of the Ramla Right Battery              |                 |                   |               |                       |  |
|                                   |                                                                              |                 |                   |               |                       |  |
|                                   |                                                                              |                 |                   |               |                       |  |
|                                   |                                                                              |                 |                   |               |                       |  |
|                                   |                                                                              |                 |                   |               |                       |  |
|                                   |                                                                              |                 |                   |               |                       |  |
|                                   |                                                                              |                 |                   |               |                       |  |
|                                   |                                                                              |                 |                   |               |                       |  |
|                                   |                                                                              |                 |                   |               |                       |  |
|                                   |                                                                              |                 |                   |               |                       |  |
|                                   |                                                                              |                 |                   |               |                       |  |
| Scheduled by MEPA                 | Yes Degree                                                                   | e of Protection | Grade 1 G.N. No   | • 7           | <b>G.N. Date</b> 1995 |  |
|                                   |                                                                              |                 |                   |               |                       |  |
|                                   |                                                                              |                 |                   |               |                       |  |
|                                   |                                                                              |                 |                   |               |                       |  |
| Recommended                       | Recommended                                                                  |                 |                   |               |                       |  |
| Bibliography                      | y S.C. Spiteri, The Fougasse- the stone mortar of Malta (Malta, 1999)        |                 |                   |               |                       |  |
|                                   |                                                                              |                 |                   |               |                       |  |
|                                   |                                                                              |                 |                   |               |                       |  |
|                                   |                                                                              |                 |                   |               |                       |  |