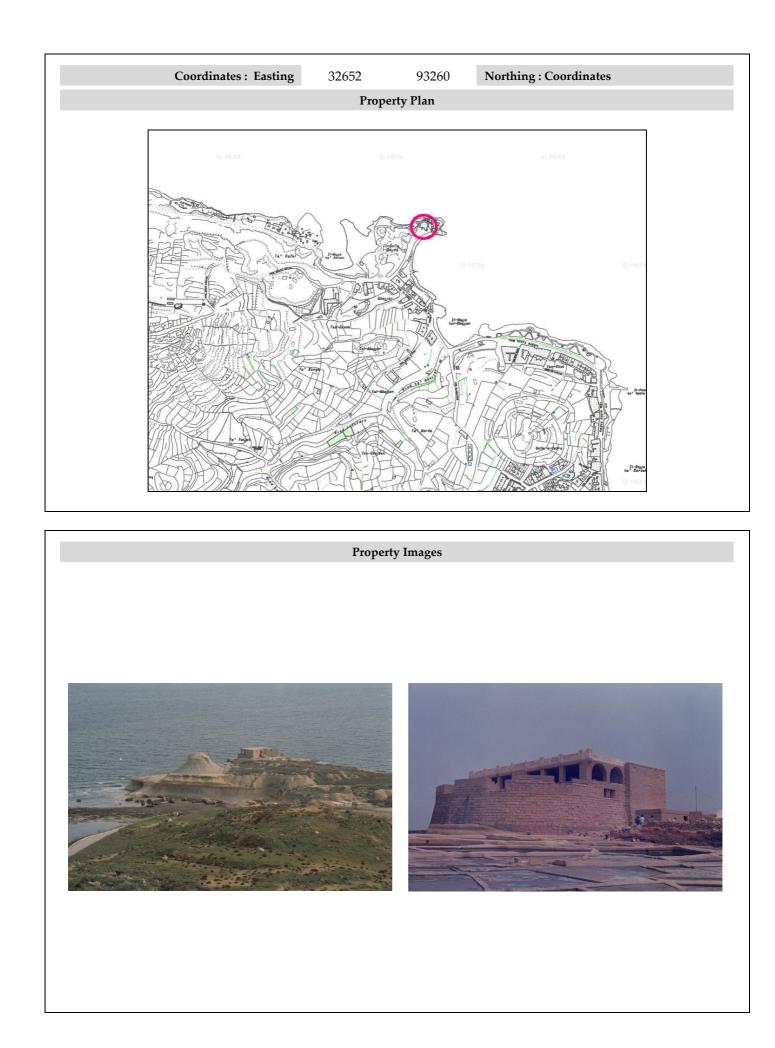

## $N_{ational}\ I_{nventory\ of\ the}\ C_{ultural}\ P_{roperty\ of\ the}\ M_{altese}\ I_{slands}$

NICPMI Inv. No.

1417

Date of Publication

28 June 2013

| Property Name                     | Qolla Bajda Battery                                                                                                                                                                                                                                                                                                                                                                                                                                                                                                                                                                                                                                                                                                                                                                                             |                  |                                                   |                      |
|-----------------------------------|-----------------------------------------------------------------------------------------------------------------------------------------------------------------------------------------------------------------------------------------------------------------------------------------------------------------------------------------------------------------------------------------------------------------------------------------------------------------------------------------------------------------------------------------------------------------------------------------------------------------------------------------------------------------------------------------------------------------------------------------------------------------------------------------------------------------|------------------|---------------------------------------------------|----------------------|
| Address                           | l-Qolla l-Bajda                                                                                                                                                                                                                                                                                                                                                                                                                                                                                                                                                                                                                                                                                                                                                                                                 |                  |                                                   |                      |
| Town Name                         | Marsalforn                                                                                                                                                                                                                                                                                                                                                                                                                                                                                                                                                                                                                                                                                                                                                                                                      | Toponyn          | <b>1</b> -                                        | Local Council Żebbuġ |
| Property Owner                    | Government                                                                                                                                                                                                                                                                                                                                                                                                                                                                                                                                                                                                                                                                                                                                                                                                      | Managing Body    | Private                                           |                      |
| Guardianship Deed                 | -                                                                                                                                                                                                                                                                                                                                                                                                                                                                                                                                                                                                                                                                                                                                                                                                               |                  |                                                   |                      |
|                                   |                                                                                                                                                                                                                                                                                                                                                                                                                                                                                                                                                                                                                                                                                                                                                                                                                 |                  |                                                   |                      |
| Period                            | Modern (18th Century)                                                                                                                                                                                                                                                                                                                                                                                                                                                                                                                                                                                                                                                                                                                                                                                           |                  |                                                   |                      |
| Phase                             | Early Modern: Knights of St John (18th Century)                                                                                                                                                                                                                                                                                                                                                                                                                                                                                                                                                                                                                                                                                                                                                                 |                  |                                                   |                      |
| Cultural Heritage<br>Type & Value | Historical<br>Architectural                                                                                                                                                                                                                                                                                                                                                                                                                                                                                                                                                                                                                                                                                                                                                                                     |                  | Cultural Heritage<br>Property Value<br>Assessment | Outstanding          |
| Property Function                 | Fortification                                                                                                                                                                                                                                                                                                                                                                                                                                                                                                                                                                                                                                                                                                                                                                                                   |                  | Conservation Area                                 |                      |
|                                   |                                                                                                                                                                                                                                                                                                                                                                                                                                                                                                                                                                                                                                                                                                                                                                                                                 |                  |                                                   |                      |
| Outline Description               | Coastal battery                                                                                                                                                                                                                                                                                                                                                                                                                                                                                                                                                                                                                                                                                                                                                                                                 |                  |                                                   |                      |
|                                   |                                                                                                                                                                                                                                                                                                                                                                                                                                                                                                                                                                                                                                                                                                                                                                                                                 |                  |                                                   |                      |
| Property Description              | Qolla l-Bajda Battery is one of the coastal works of fortification erected by the<br>Knights in 1715/16. The structure consists of a semi-circular gun battery,<br>partly ringed by a parapet (with six embrasures), with its gorge occupied by<br>means of two blockhouses linked together by a short wall containing the<br>main gate. Only the flanks of the blockhouses, overlooking the main entrance<br>into the battery were pierced with musketry loopholes. A low flight of steps<br>provided access, via a wooden drawbridge, to the main entrance. A sea-filled<br>moat protected the seaward front of the battery. The Qolla l-Bajda battery has<br>undergone some alterations to its structure, amongst which were those<br>which were made to convert it into a catering and entertainment venue. |                  |                                                   |                      |
| Scheduled by MEPA                 | Yes Degree                                                                                                                                                                                                                                                                                                                                                                                                                                                                                                                                                                                                                                                                                                                                                                                                      | of Protection (  | Grade 1 G.N. No                                   | . 729 G.N. Date 1995 |
| Recommended<br>Bibliography       | S.C. Spiteri, Fortre                                                                                                                                                                                                                                                                                                                                                                                                                                                                                                                                                                                                                                                                                                                                                                                            | sses of the Cros | s (Malta,1994), 532                               |                      |