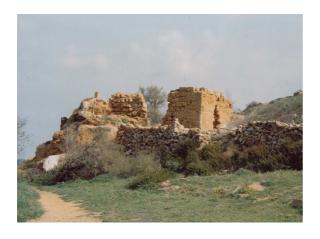

| Outline Description  | Coastal battery - remains                                                                                                                          |
|----------------------|----------------------------------------------------------------------------------------------------------------------------------------------------|
| Property Description | Remains of what appears to have been the blockhouse of a small coastal battery which was ringed of by a semi-circular parapet with six embrasures. |

## **Property Images**