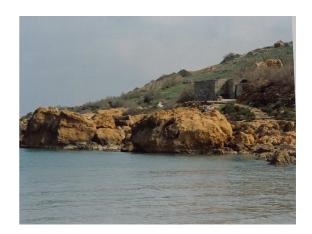

| Outline Description  | Coastal battery - remains                                                                                                                          |
|----------------------|----------------------------------------------------------------------------------------------------------------------------------------------------|
| Property Description | Remains of what appears to have been the blockhouse of a small coastal battery which was ringed of by a semi-circular parapet with six embrasures. |

## **Property Images**